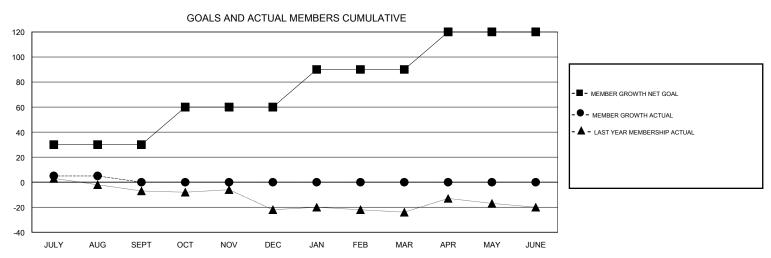

## GOALS AND ACTUAL NEW CLUBS CUMULATIVE

| DROPPED CLUBS: 0  DROPPED MEMBERS   | 5 CLUBS OF 32 ADDED 1 OR MORE NEW MEMBERS | GENDER DISTRIBUTION  MALE 477 (72.27%)  FEMALE 183 (27.73%)     |
|-------------------------------------|-------------------------------------------|-----------------------------------------------------------------|
| DECEASED 2 CLUB CANCELLED 0 OTHER 1 | CLICK HERE FOR CUMULATIVE MEMBERSHIP DATA | TOTAL FAMILY UNIT MEMBERS 7  FAMILY MEMBERS PAYING HALF 4  DUES |
| TOTAL 3                             |                                           | 5525                                                            |