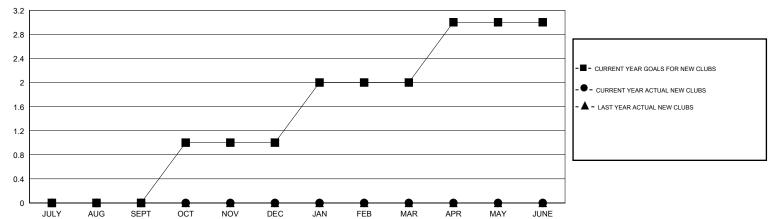

## GOALS AND ACTUAL NEW CLUBS CUMULATIVE

| DROPPED CLUBS: 0  DROPPED MEMBERS   | 5 CLUBS OF 32 ADDED 1 OR MORE NEW MEMBERS | GENDER DISTRIBUTION  MALE 477 (72.27%)  FEMALE 183 (27.73%)     |
|-------------------------------------|-------------------------------------------|-----------------------------------------------------------------|
| DECEASED 2 CLUB CANCELLED 0 OTHER 1 | CLICK HERE FOR CUMULATIVE MEMBERSHIP DATA | TOTAL FAMILY UNIT MEMBERS 7  FAMILY MEMBERS PAYING HALF 4  DUES |
| TOTAL 3                             |                                           | 5525                                                            |